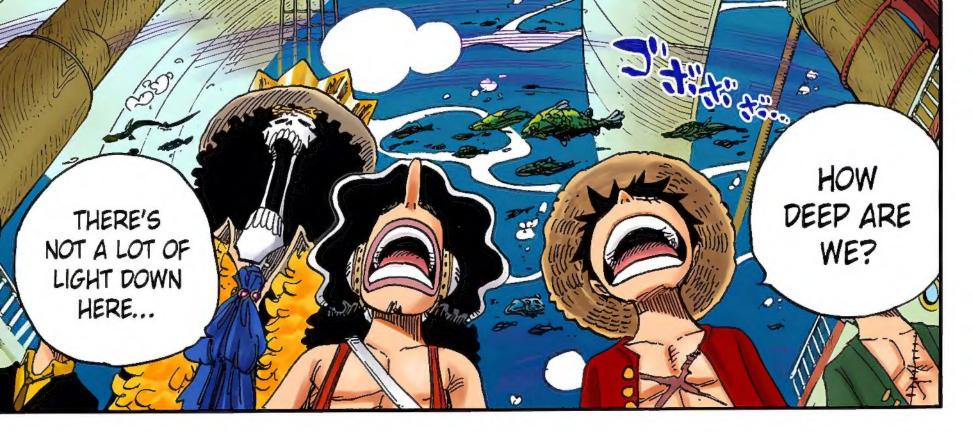

### Chapter 604:

### TO THE DEEP SEA

# ONE PIECE

CURRENTS FLOW ALL AROUND THE Deep current Surface current

AND THOSE CURRENTS ARE ALWAYS CONNECTED SOMEWHERE! THEY DON'T JUST BRANCH OFF AND COMBINE FROM WEST TO EAST.

THEY CAN GO UP AND DOWN, SURFACING AND SUBMERGING LIKE A GIANT DRAGON.